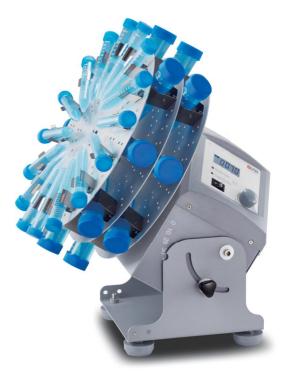

# **MX-RD-Pro** LCD Digital Tube Rotator

## **Features**

- · LCD display of speed and time
- Circular rotating action, gives gentle but effective mixing
- Adjustable speed range from 10 to 70 rpm
- Adjustable angle from 0 to 90°
- Brushless motor ideal for extended use, and longer life
- · Wide variety of accessories are available

# **Applications**

Laboratory Tube Rotators are ideal for Biochemistry, Molecular Biology and Clinical applications. Provides a gentle but effective mixing of biological samples in 1.5ml to 50ml micro tubes, used in a variety of applications including immune precipitations, prevention of blood coagulation, latex diagnostics etc.

| Specifications                               | MX-RD-Pro          |
|----------------------------------------------|--------------------|
| Motor type                                   | Brushless DC motor |
| Tilt angle                                   | 0-90°              |
| Speed range                                  | 10-70rpm           |
| Speed display                                | LCD                |
| Timer display                                | LCD                |
| Timer                                        | 1-1199min          |
| Operation mode                               | Continuous / timer |
| Voltage,Frequency                            | 100-240V, 50/60Hz  |
| Power                                        | 40W                |
| Dimension $[D \times W \times H]$            | 280 × 210 × 300mm  |
| Permissible ambient temperature and humidity | 5-40°C,80%RH       |
| Protection class                             | IP21               |