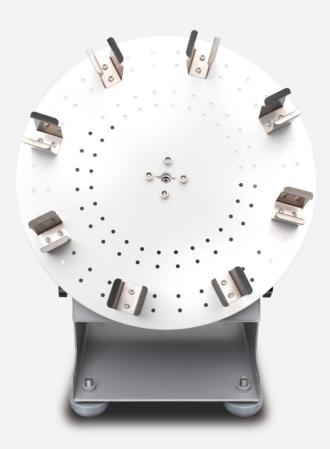

#### Disk Accessories Type-3

Used for MX-RD-Pro for 50mLx8 centrifuge tubes holder