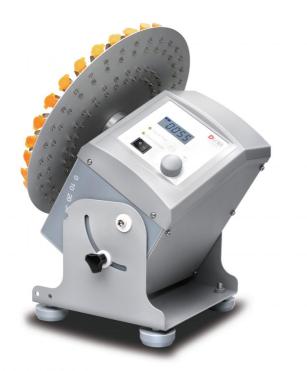

# **MX-RD-Pro** LCD Digital Tube Rotator

## **Features**

- · LCD display of speed and time
- Circular rotating action, gives gentle but effective mixing
- Adjustable speed range from 10 to 70 rpm
- Adjustable angle from 0 to 90°
- Brushless motor ideal for extended use, and longer life
- · Wide variety of accessories are available

| Specifications                               | MX-RD-Pro          |
|----------------------------------------------|--------------------|
| Motor type                                   | Brushless DC motor |
| Tilt angle                                   | 0-90°              |
| Speed range                                  | 10-70rpm           |
| Speed display                                | LCD                |
| Timer display                                | LCD                |
| Timer                                        | 1-1199min          |
| Operation mode                               | Continuous / timer |
| Voltage,Frequency                            | 100-240V, 50/60Hz  |
| Power                                        | 40W                |
| Dimension $[D \times W \times H]$            | 280 × 210 × 300mm  |
| Permissible ambient temperature and humidity | 5-40°C,80%RH       |
| Protection class                             | IP21               |