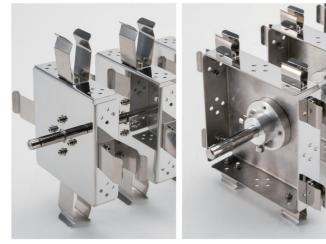

### Disk support rods

4pcs in a group use with disk accessories

| Rotisserie Accessory Type-3                                       | Cat. No.18900144 |
|-------------------------------------------------------------------|------------------|
| Used for MX-RL-Pro,for 50mLx24 centrifuge tubes held horizontally | ALC IN           |
|                                                                   |                  |